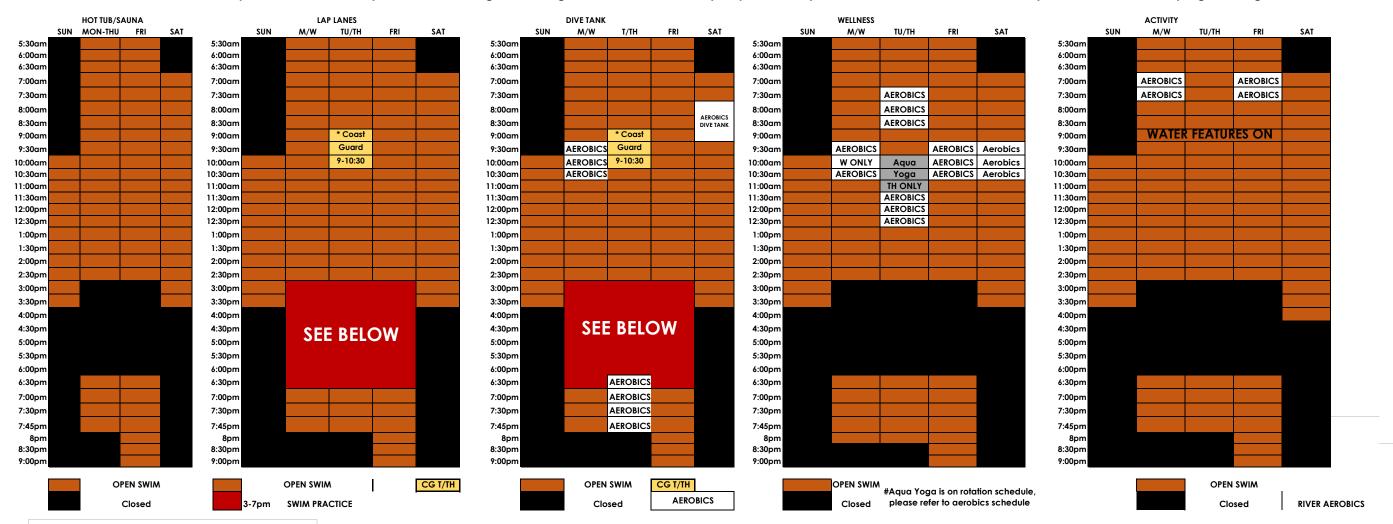

## **Pool Schedules** August 21st. - December 31st.

Schedule~ The Shore Aquatic and Community Center has the right to change schedules, close or open pools at anytime due to weather, staff availablity and staff health and programming

The Hot Tub, Sauna and Showers are closed during swim Lessons and SPARK Squad open swim

## **Pool Ameities:**

Activity Pool- Lazy River, Water features, Vortex, zero depth entry 88\* Wellness pool- Swim Lessons, Aerobics Classes, 3.5 ft-4.5 ft deep 88\* Lap Pool- 6 lap lanes 25 yards long 79\* Dive Tank 13ft deep included diving board, rock wall, and rope swing

Hot Tub and Sauna

Hot Tub is 104 \*, Sauna is dry sauna